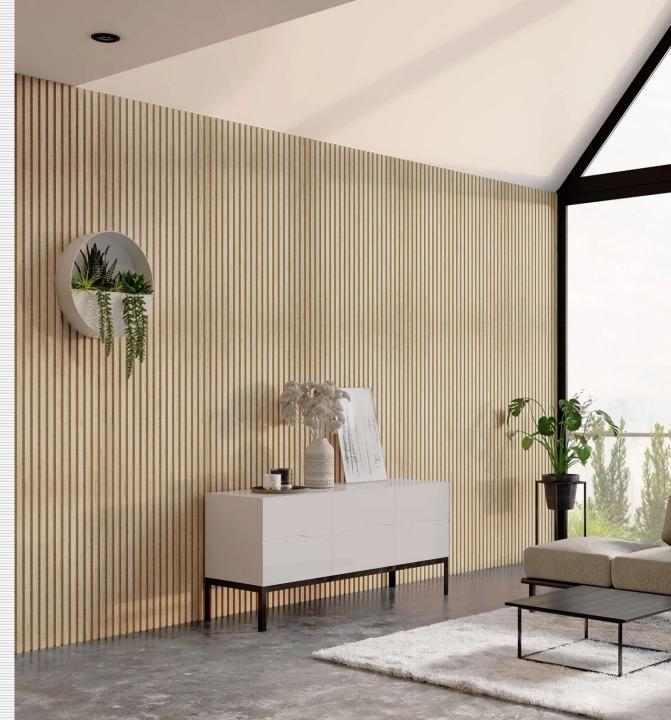

#### **Product Dimension**

#### TECHNICAL DETAIL

MATERIALS: Wood-veneered MDF board on a

100% Polyethelene

Terephthalate (PET) backer

**COLORS:** Light Oak, Dark Oak,

Grey Oak, Walnut

Or PVC Covered with PVC Foils

FIRE RATING: CLASS B1 - DIN 4102-1 /

TS EN 13501-1 + A1:2013-04

SIZE: 60\*280 cm - 50\*50 CM -

32\*240 CM or custom size

THICKNESS:

9 mm - 12 mm - 15 mm -

18 mm - 21 mm - 27 mm