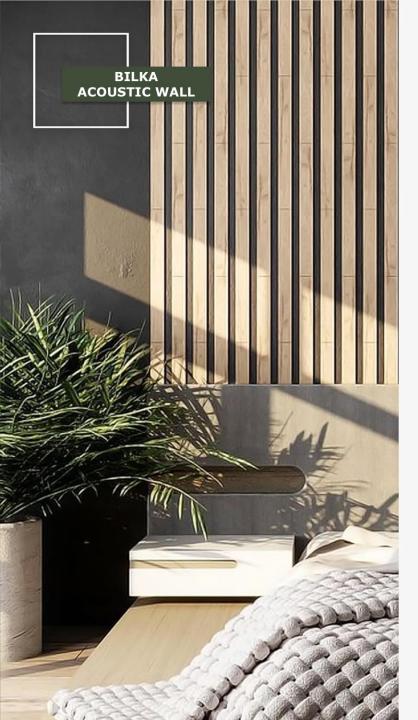

#### **DESCRIPTION**

Your space will easier to hear in and beautiful to be in with our BILKA WOOD PANEL® Designer Acoustic Slat Wood Wall and Ceiling Panels. Our decorative acoustic panels consist of slatted wood which is applied to a premium acoustic felt backing. Both the wood and PET felt backing offer noise-reduction strength. These modern acoustic wall panels are incredibly popular among architects and designers because they are an eco-friendly way to mitigate noise and reverberation with an elegant aesthetic, stylishly bringing the outdoors inside. They are incredibly versatile and well-suited for offices, home theaters, studios, and living spaces. They can be used in nearly any interior space to create a statement feature wall, enhance a ceiling, or transform an entire room.

#### BILKA ACOUSTIC WALL