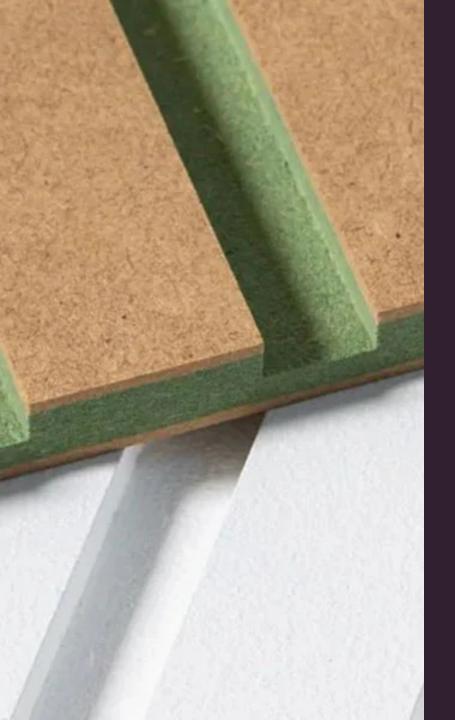

#### TECHNICAL DETAIL

MATERIALS: Wood-veneered MDF board on a

100% Polyethelene

Terephthalate (PET) backer

**COLORS:** Light Oak, Dark Oak,

Grey Oak, Walnut

Or PVC Covered with PVC Foils

FIRE RATING: CLASS B1 - DIN 4102-1 /

TS EN 13501-1 + A1:2013-04

SIZE: 60\*280 cm - 50\*50 CM -

32\*240 CM or custom size

THICKNESS:

9 mm - 12 mm - 15 mm -

18 mm - 21 mm - 27 mm