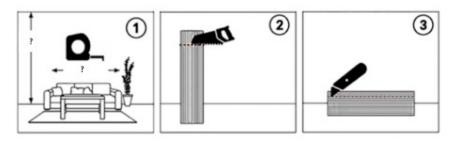

#### **Swatches**

Step 1 - Measurement

Step 2 - Cutting Width

Step 3 - Cutting Length

Option 1: Screw fixing marking

Option 1: Screw fixing drilling holes

Option 1: Screw fixing-plugs

Option 1: Screw fixing

Option 2: Grab Binder

Completion results