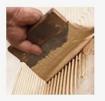

#### **DESCRIPTION**

Your space will easier to hear in and beautiful to be in with our BILKA WOOD PANEL® Designer Acoustic Slat Wood Wall and Ceiling Panels. Our decorative acoustic panels consist of slatted wood which is applied to a premium acoustic felt backing. Both the wood and PET felt backing offer noise-reduction strength. These modern acoustic wall panels are incredibly popular among architects and designers because they are an eco-friendly way to mitigate noise and reverberation with an elegant aesthetic, stylishly bringing the outdoors inside. They are incredibly versatile and well-suited for offices, home theaters, studios, and living spaces. They can be used in nearly any interior space to create a statement feature wall, enhance a ceiling, or transform an entire room.

#### DESCRIPTION

The wood-veneered MDF board strips and felt backing are both lightweight materials, making the panels easy to install by professionals. They can be trimmed on-site to fit your wall space, applied directly to the wall with screws and adhesive, or applied to furring strips for enhanced sound absorption.