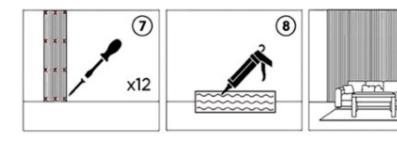

#### **Swatches**

Step 1 - Measurement

Step 2 - Cutting Width

Step 3 - Cutting Length

Option 1: Screw fixing marking

Option 1: Screw fixing drilling holes

Option 1: Screw fixing-plugs

Option 1: Screw fixing

Option 2: Grab Binder

Completion results