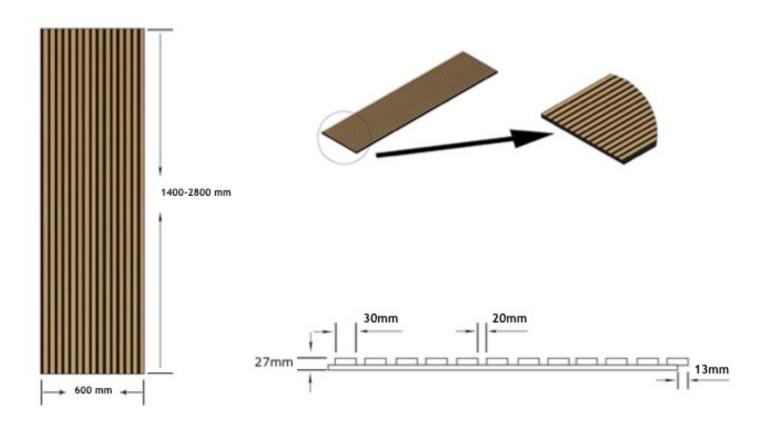

#### **Product Dimension**

TS EN 13501-1 + A1:2013-04

SIZE: 60\*280 cm - 50\*50 CM -

32\*240 CM or custom size

THICKNESS:

9 mm - 12 mm - 15 mm -

18 mm - 21 mm - 27 mm