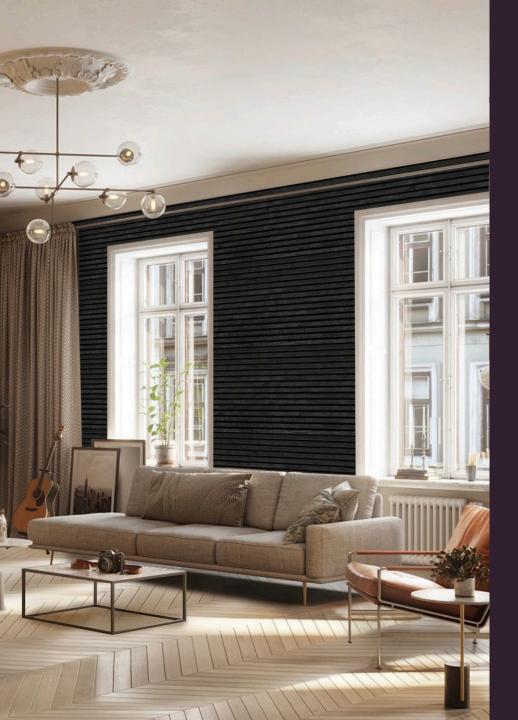

#### **DESCRIPTION**

Your space will easier to hear in and beautiful to be in with our BILKA WOOD PANEL® Designer Acoustic Slat Wood Wall and Ceiling Panels. Our decorative acoustic panels consist of slatted wood which is applied to a premium acoustic felt backing. Both the wood and PET felt backing offer noise-reduction strength. These modern acoustic wall panels are incredibly popular among architects and designers because they are an eco-friendly way to mitigate noise and reverberation with an elegant aesthetic, stylishly bringing the outdoors inside. They are incredibly versatile and well-suited for offices, home theaters, studios, and living spaces. They can be used in nearly any interior space to create a statement feature wall, enhance a ceiling, or transform an entire room.

# Luxury Interior Design In Minutes

Japanese-inspired seamless design

Instantly add contemporary style and balance to any room

Lightweight & easy-to-install

#### **FEATURES**

- High quality material and stylish design
- Choice of 4 woodgrain veneers
- Fast installation without heavy-duty equipment
- Can be installed on walls or ceilings
- Built-in spacers
- Enhanced interior sound quality