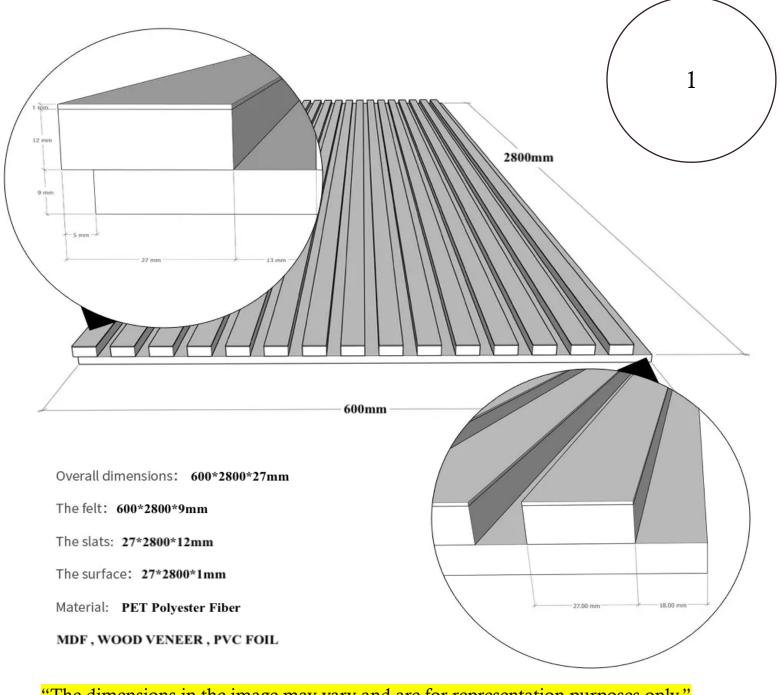

#### **Product Dimension**

#### TECHNICAL DETAIL

MATERIALS: Wood-veneered MDF board on a

100% Polyethelene

Terephthalate (PET) backer

**COLORS:** Light Oak, Dark Oak,

Grey Oak, Walnut

Or PVC Covered with PVC Foils

FIRE RATING: CLASS B1 - DIN 4102-1 /

TS EN 13501-1 + A1:2013-04

SIZE: 60\*280 cm - 50\*50 CM -

32\*240 CM or custom size

THICKNESS:

9 mm - 12 mm - 15 mm -

18 mm - 21 mm - 27 mm