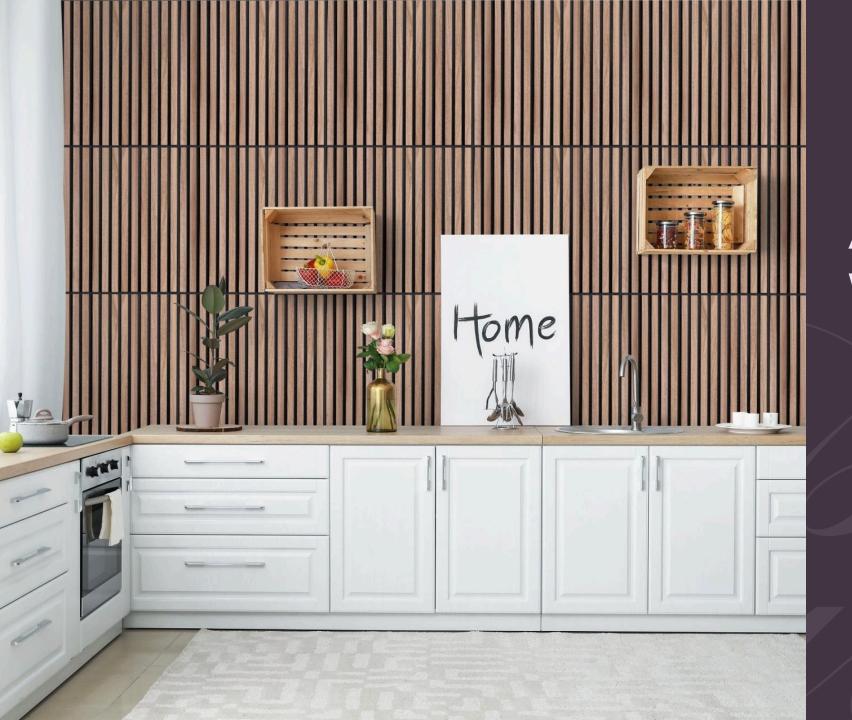

#### **DESCRIPTION**

Your space will easier to hear in and beautiful to be in with our BILKA WOOD PANEL® Designer Acoustic Slat Wood Wall and Ceiling Panels. Our decorative acoustic panels consist of slatted wood which is applied to a premium acoustic felt backing. Both the wood and PET felt backing offer noise-reduction strength. These modern acoustic wall panels are incredibly popular among architects and designers because they are an eco-friendly way to mitigate noise and reverberation with an elegant aesthetic, stylishly bringing the outdoors inside. They are incredibly versatile and well-suited for offices, home theaters, studios, and living spaces. They can be used in nearly any interior space to create a statement feature wall, enhance a ceiling, or transform an entire room.

# Luxury Interior Design In Minutes

Japanese-inspired seamless design

Instantly add contemporary style and balance to any room

Lightweight & easy-to-install

#### **FEATURES**

- High quality material and stylish design
- Choice of 4 woodgrain veneers
- Fast installation without heavy-duty equipment
- Can be installed on walls or ceilings
- Built-in spacers
- Enhanced interior sound quality