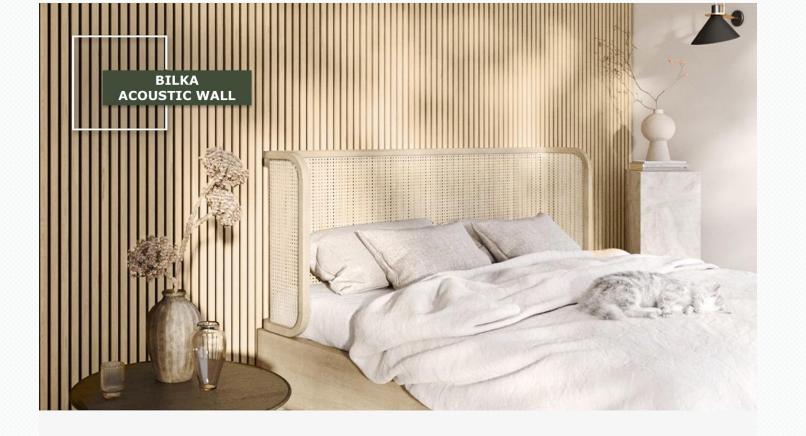

#### BILKA ACOUSTIC WALL

#### **DESCRIPTION**

Your space will easier to hear in and beautiful to be in with our BILKA WOOD PANEL® Designer Acoustic Slat Wood Wall and Ceiling Panels. Our decorative acoustic panels consist of slatted wood which is applied to a premium acoustic felt backing. Both the wood and PET felt backing offer noise-reduction strength. These modern acoustic wall panels are incredibly popular among architects and designers because they are an eco-friendly way to mitigate noise and reverberation with an elegant aesthetic, stylishly bringing the outdoors inside. They are incredibly versatile and well-suited for offices, home theaters, studios, and living spaces. They can be used in nearly any interior space to create a statement feature wall, enhance a ceiling, or transform an entire room.

# Luxury Interior Design In Minutes

Japanese-inspired seamless design

Instantly add contemporary style and balance to any room

Lightweight & easy-to-install