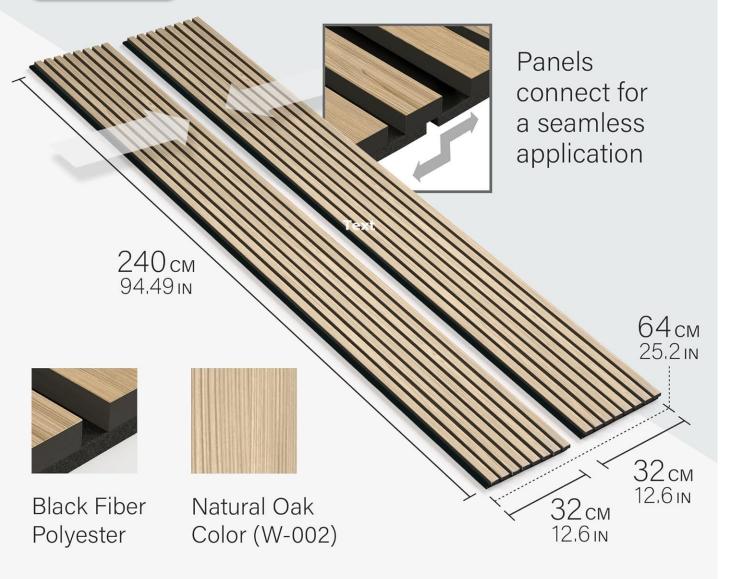

#### **Product Dimension**

TS EN 13501-1 + A1:2013-04

SIZE: 60\*280 cm - 50\*50 CM -

32\*240 CM or custom size

THICKNESS:

9 mm - 12 mm - 15 mm -

18 mm - 21 mm - 27 mm