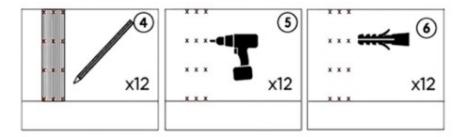

#### **Swatches**

Step 1 - Measurement

Step 2 - Cutting Width

Step 3 - Cutting Length

Option 1: Screw fixing marking

Option 1: Screw fixing drilling holes

Option 1: Screw fixing-plugs

Option 1: Screw fixing

Option 2: Grab Binder

Completion results