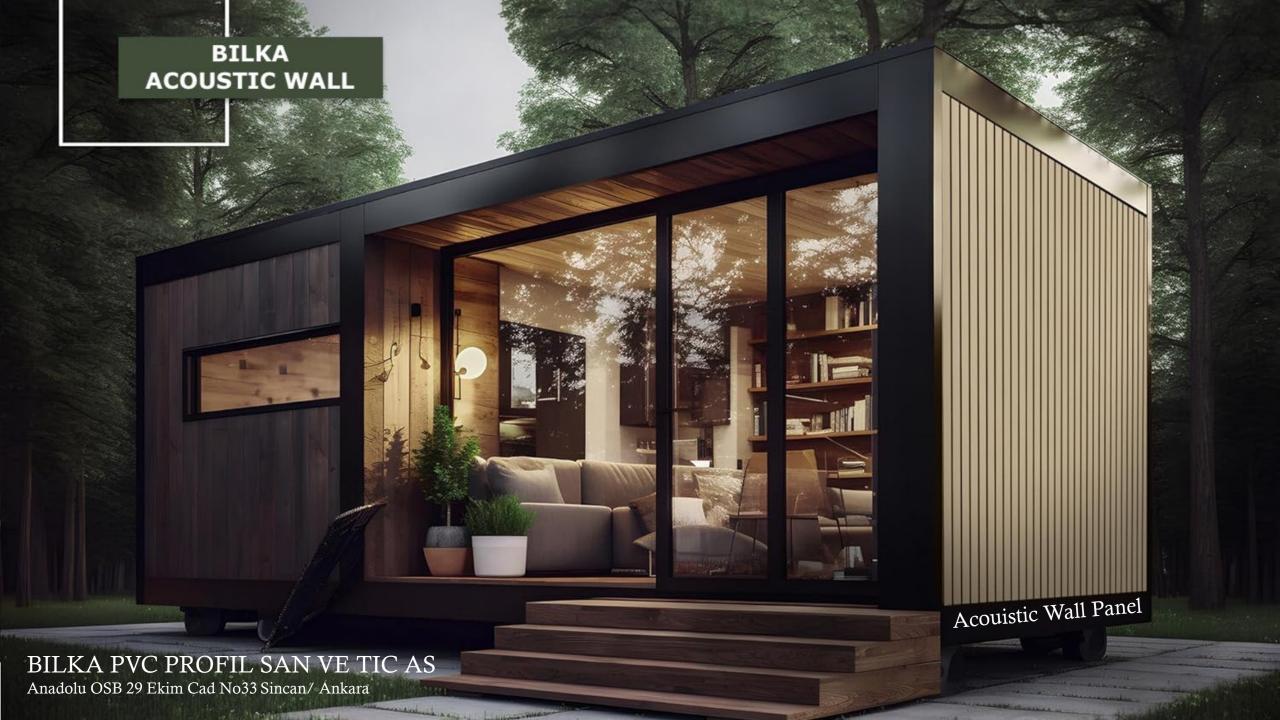

# ACOUSTIC WALL PANEL

BILKA WOOD PANEL

#### **DESCRIPTION**

Your space will easier to hear in and beautiful to be in with our BILKA WOOD PANEL® Designer Acoustic Slat Wood Wall and Ceiling Panels. Our decorative acoustic panels consist of slatted wood which is applied to a premium acoustic felt backing. Both the wood and PET felt backing offer noise-reduction strength. These modern acoustic wall panels are incredibly popular among architects and designers because they are an eco-friendly way to mitigate noise and reverberation with an elegant aesthetic, stylishly bringing the outdoors inside. They are incredibly versatile and well-suited for offices, home theaters, studios, and living spaces. They can be used in nearly any interior space to create a statement feature wall, enhance a ceiling, or transform an entire room.

#### BILKA ACOUSTIC WALL