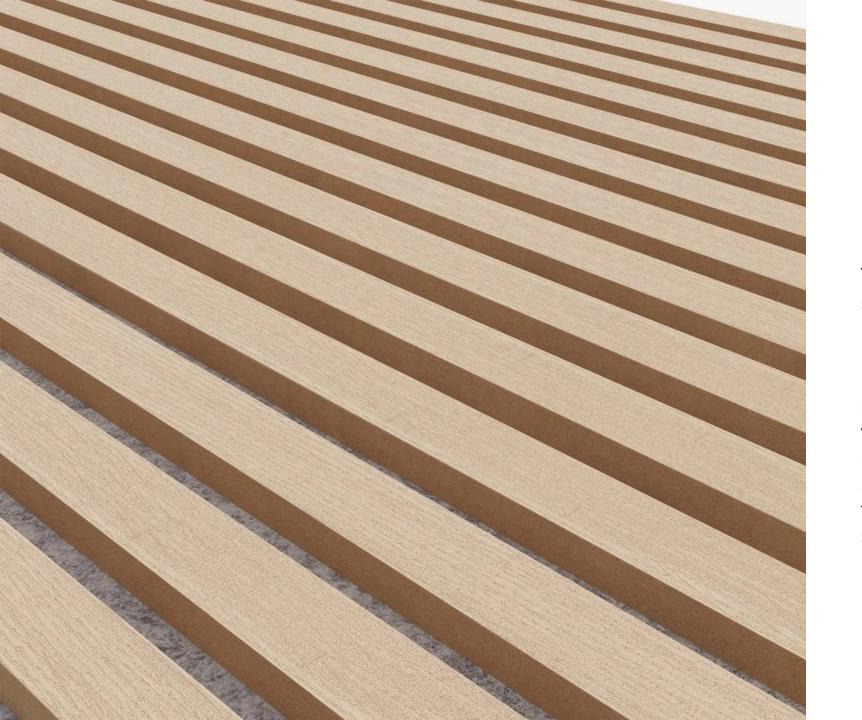

#### **Product Dimension**

TS EN 13501-1 + A1:2013-04

SIZE: 60\*280 cm - 50\*50 CM -

32\*240 CM or custom size

THICKNESS:

9 mm - 12 mm - 15 mm -

18 mm - 21 mm - 27 mm