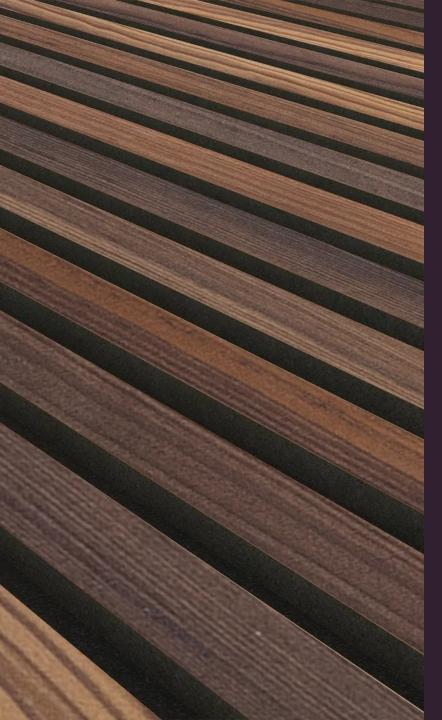

#### TECHNICAL DETAIL

MATERIALS: Wood-veneered MDF board on a

100% Polyethelene

Terephthalate (PET) backer

**COLORS:** Light Oak, Dark Oak,

Grey Oak, Walnut

Or PVC Covered with PVC Foils

FIRE RATING: CLASS B1 - DIN 4102-1 /

TS EN 13501-1 + A1:2013-04

SIZE: 60\*280 cm - 50\*50 CM -

32\*240 CM or custom size

THICKNESS:

9 mm - 12 mm - 15 mm -

18 mm - 21 mm - 27 mm