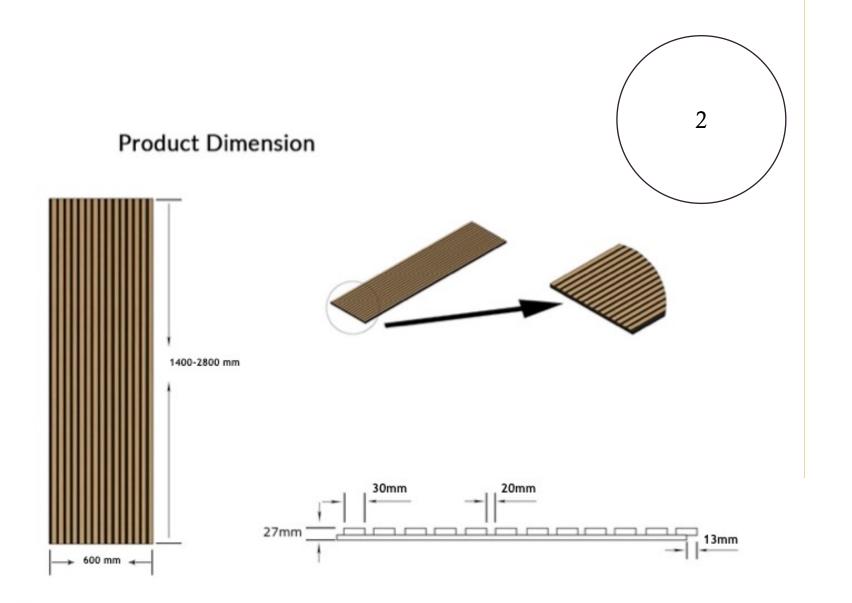

#### TECHNICAL DETAIL

MATERIALS: Wood-veneered MDF board on a

100% Polyethelene

Terephthalate (PET) backer

**COLORS:** Light Oak, Dark Oak,

Grey Oak, Walnut

Or PVC Covered with PVC Foils

FIRE RATING: CLASS B1 - DIN 4102-1 /

TS EN 13501-1 + A1:2013-04

SIZE: 60\*280 cm - 50\*50 CM -

32\*240 CM or custom size

THICKNESS:

9 mm - 12 mm - 15 mm -

18 mm - 21 mm - 27 mm